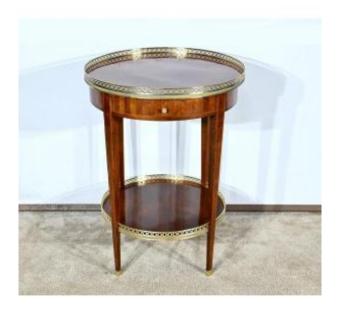

## Rosewood And Rosewood Serving Table, Art Deco - 1920

1 400 EUR

Period: 20th century

Condition: Très bon état

Material: Rosewood

Diameter: 55.5 cm

Height: 75 cm

## Description

This serving table opens with a drawer with a finely chiseled lentil knob. The belt is inlaid with rosewood and rosewood chevrons highlighted by a lemon tree fillet. The circular top also featuring a cube-patterned marquetry with lemon tree fillet is surrounded by an openwork brass gallery. The spindle legs end with small brass sabots. This base is joined at the bottom by an identical spacer shelf also inlaid in the sun spirit. This small serving table stands out for its charm and its precious woods \*\*\*\*\*\*\* Period: 1920 Excellent condition Varnished finish Delivery possible in France and internationally. Dimensions:

Diameter: 55.5 cm Height: 75 cm reference:

040424.2