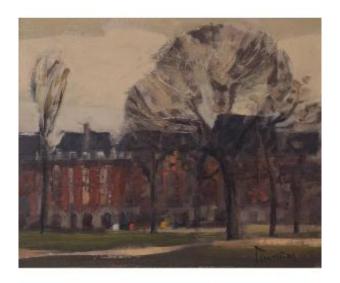

# Landscape - Winter Trees

## Description

The loose style and sweeping brush strokes add to the subdued tone of this atmospheric painting. The artist captures the beauty of these bare winter trees as they are disturbed by the breeze of the mysteriously quiet scene.