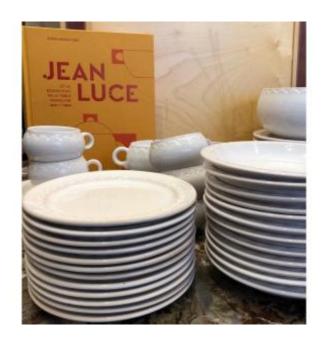

## Description

Part of a Pierre Motton earthenware service for Jean Luce, Sophie model, 20th century. Red enamelled earthenware around 1950. Emblematic model (referenced in the book Jean Luce and the renewal of the French table 1910-1960) 59 pieces: 11 large plates, 12 desserts, 12 entremets, 12 soups, 1 salad bowl, 7 coffee cups and saucers, 4 tea cups. Some small missing parts (only on the cups, see photos)