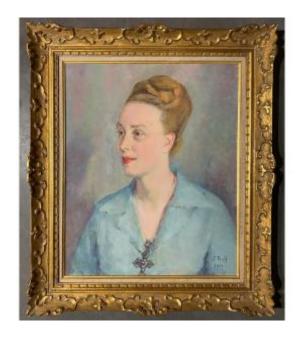

## Delicate Portrait Of A Woman Oil On Canvas By Emma Ruff Born 1888 Signed Dated 1951

570 EUR

Signature: RUTH EMMA

Period: 20th century

Condition : Très bon état Material : Oil painting

Width: 50 cm Height: 61 cm

## Description

Delicate Portrait of a woman painted by a woman Oil On Canvas by Emma Ruff Born In 1888
Signed Dated 1951 Emma RUFF (1884 - ?)
Painter of portraits, landscapes, still lifes, flowers.
She was a student of F. Lauth, M. Baschet and Henri Royer. She exhibited, in Paris, at the Salon des Artistes Français of which she became a member. She obtained a silver medal in 1941.
well framed of origin