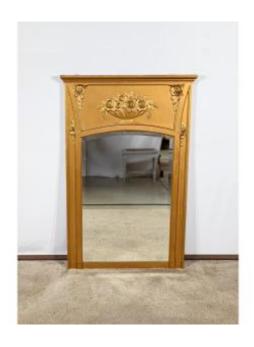

### Description

This rectangular mirror, in wood and gilded staff, is darkened with an original beveled glass. The pediment has a flower-cut molding as well as several roses at the corners. The uprights are highlighted with fine moldings and very discreet plant decorations. We will remember this mirror for the softness of its gilding and its perfect condition. \*\*\*\*\*\*\*\* Period: 1930 Excellent condition Gilded finish. Delivery possible in France and internationally. Dimensions: Width: 80 cm Depth: 5 cm Height: 119 cm reference: