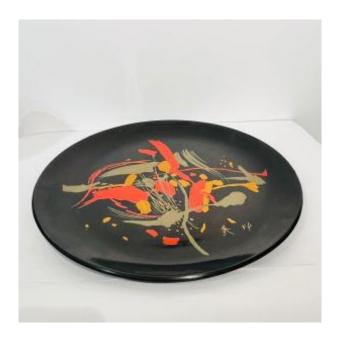

# Large Japanese Calligraphed Lacquered Plate - Japan

# Description

Carved and lacquered wooden tray with a painting reminiscent of modern style calligraphy. Small scratches and chips related to the age of the tray, but the piece remains truly beautiful and unique. Goes with a wooden base to place the piece vertically. Japan, 1960s, 39.3 x 3 cm. With its original box signed by the artist.