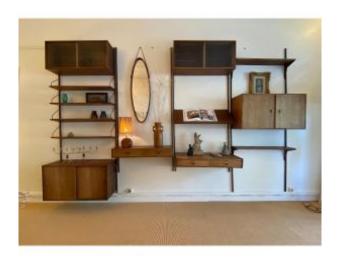

# Modular Wall/shelf Unit By Poul Cadovius, Denmark, Circa 1960.

## Description

Fully modular rosewood wall unit designed by Poul Cadovius in the 1960s. The set includes: - a cabinet with interior shelves with sliding doors L90xP40xH50 - a cabinet with interior shelves with opening doors L90xP40xH50 - a desk with 2 drawers L90xP50xH25 - a console with 2 drawers L90xP30xH14 - a lectern L90xP26xH30 - Two glass door cabinets with glass shelves L90xP30xH40 - Two shelves with bracket attachment system L90xP22xH2 - Four shelves with metal attachment system L90xP22xH2 Stamped Danish.