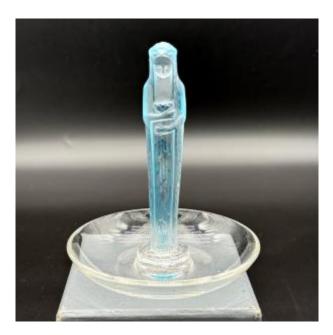

## Description

The statuette of the Fountain is a ring holder or an ashtray in white glass created by Lalique in 1925 in white glass.

It is in fact the reduction of the Calliope statue of the Fontaines des Sources de France that Lalique had designed for the 1925 exhibition.

It is signed in sandblasted block letters.

It has a light blue patina.

It is in excellent condition.

## 1 500 EUR

Signature : R.Lalique Period : 20th century Condition : Très bon état Material : Glass Width : 10,5 Diameter : 10,5 Height : 11,5