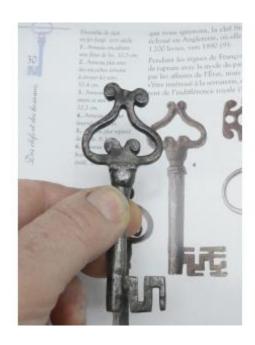

## Description

Pleasant 16th century French key, late Gothic, fine forge, ring with two opposing windings forming an elegant and naive inverted heart, which rests on a base with capital, full stem, zig-zag bit.

16th century, transition between Gothic and Renaissance styles, a beautiful model. (similar reproduced in: Marc Feldman, p.30)

10.4cm x 3.7cm...

used condition, beautiful patina, wear, see photo.

--I have a lot of old keys for sale, if someone is looking for a large lot, it is possible-