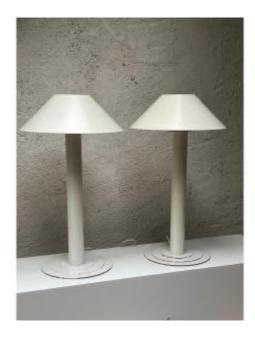

## Pair Of Lamps By Bent Karlby For Lyfa, Denmark

320 EUR

Signature: Bent KARLBY

Period : 20th century Condition : Bon état

Material: Metal

## Description

Pair of iconic lamps by Danish designer Bent Karlby, produced by LYFA in the 1980s. These pieces are distinguished by their minimalist elegance typical of Scandinavian modernism. Light signs of wear consistent with age, reinforcing their authenticity and vintage charm. These lamps perfectly embody the timeless aesthetic of Danish design, making this pair a rare and valuable addition to any lover or collector of 20th century design.