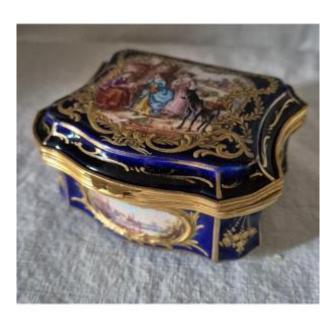

## Small Box In Sèvres Porcelain Painted With Enamel And Bronze

## Description

The famous Sèvres blue as a background color for this box with a scalloped shape with landscape painting cartridges on the sides, the lid offers a delightful bucolic market scene, in enameled porcelain, it is further enhanced with golden enamels of Empire laurels. The box and its lid are circled with beautiful quality bronze whose hinge is faulty and requires restoration if necessary, however, if you leave it in a display case, this is not necessarily useful.