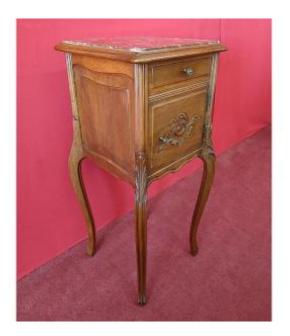

## Description

French bedside table from the early twentieth century,

top in red marble with white veins.

Art Nouveau cabinet with door and drawer, high and shaped legs with leaf carving on the front.

In the center of the door a curlicue decoration. Inside the compartment the base is covered with white marble

Made of solid beech wood,

restored and polished with shellac

The upper marble measures 32 cm on each side,

it has a crack repaired in the past.

BUY NOW