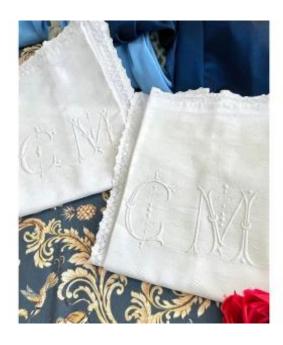

## Pair Of Cm Marked Pillowcases - White Waffle Cotton - Late 19th Century

**75 EUR** 

Period: 19th century

Condition : Parfait état

Material: Linen

## Description

Pair of waffle cotton pillowcases bearing the number CM. Quality textile with perfect hold and density. A small percale flounce decorated with English embroidery brings a pretty finish to the edges. Each pillowcase is closed on the reverse side using small mother-of-pearl buttons and hand-embroidered buttonholes. Old white linen, washed and ironed.? Buy this item on our website? Additional informations and photos? Online payments? Shipping conditions?

Discover our entire catalog on our websiteItem dimensions? Interior measurement: 59 x 55 cm?

Exterior measurement: 62 x 60 cm? Monogram: height 10 cm x width 17.5 cm

Dealer