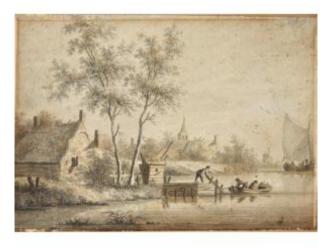

Dutch School, Circa 1800. View Of A Lake With Fishermen, Near A Village.

## 320 EUR

Period : 18th century Condition : En l'etat Material : Water color

Description

Dutch school, circa 1800, style of Nicolaas Wicart.

View of a lake with fishermen, near a village.

Watercolor on laid paper.

Average condition: wear, stains, small old restorations in the sky (with white).

Laminated on cardboard.

25 x 35.5 cm.