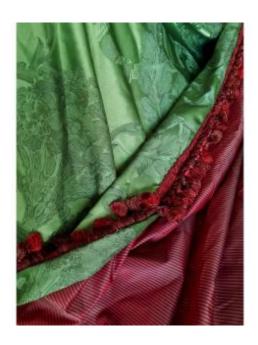

## Description

Six meters sixty by three meters sixty of SILK LAMPAS for the Curtain and a five-part bouillon valance lined with fine red stripes -

Generous and ample decoration with bouquets of large blooming flowers -

Central eyelet -

Considerable weight of the whole (metal hanging system to hang everything)

Given the substantial footage, possibility of making a double curtain of approximately 3 m by 186 -

Very good condition - Great freshness of the

## AHtypique

Sale of academies, tondi, portraits 18/19

Mobile: 0645046361

Dunes 82340

colors, no weakness of the Lampas -FOR A LARGE RESIDENCE, ALLOWING TO FURNITURE AN ENTIRE WALL, armchairs.. https://www.proantic.com/en/1446518-silk-lampas-660-x-360-curtain-with-red-lined-valance. html