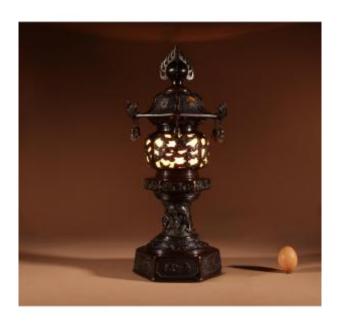

## Description

A Rare Large and Very Decorative Japanese Bronze Lantern Table Lamp

In the shape of a Japanese Lantern, still with the original old chocolate colour patination.

The centre of the base decorated with a large dragon and the six segments of the rim of the base each decorated with a dragon.

The bells are hanging on a fish shaped ornaments. in very good original condition with nice old patination

Rewired with old style fabric cable,

Japan Taisho period 1912-1926

Dealer