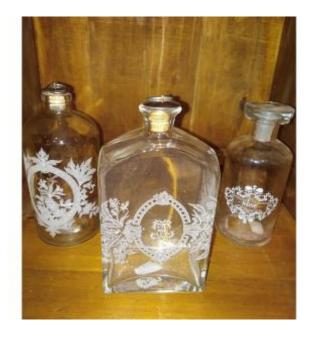

## Description

Set of three pretty apothecary bottles engraved with rococo arabesques on the wheel from the 50s/60s. Perfect containers for cosmetics in the bathroom or as decoration or to complete an existing set. The large and medium bottles have a cork and metal stopper. The small bottle has its glass stopper. Large bottle H: 27.5cm W: 9.5cm D: 5.5cm Medium bottle H: 16cm Diam. 7.5cm Small bottle H: 16cm Diam. 6.5cm