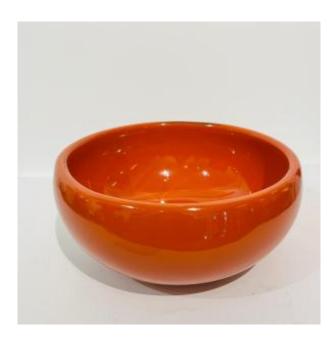

## Description

Large bowl in thick orange-red lacquer typical of Japanese lacquer. On the rim, the artist has polished the surface to reveal the lower black layer that can be seen underneath with the signature. Elegant minimalist piece. Japan, circa 1970, 22 x 10.5 cm. With its original box signed by the artist.

## 380 EUR

Signature : Asobe Period : 20th century Condition : Très bon état Material : Lacquer Diameter : 22 Height : 10,5