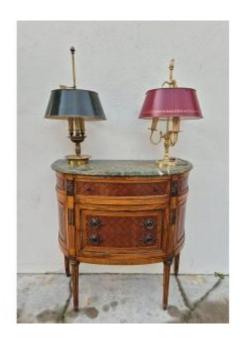

## Louis XVI Style Half-moon Chest Of Drawers In Marquetry, Bronze And Marble

### Description

Magnificent and elegant Louis XVI style half-moon chest of drawers in marquetry, richly worked and decorated. Original marble top not broken, bronze ornaments, including 3 very practical drawers on the front. In good condition in its original condition, traces of use related to time see photos. Very original strength not common, really a very beautiful chest of drawers. Height 82cm. Marble length 84.5cm. Marble depth 37cm.