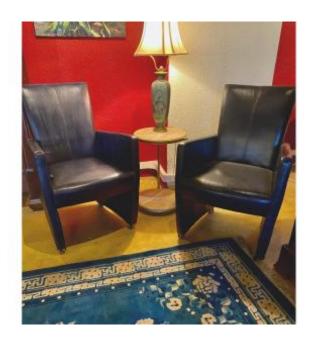

## Pair Of Modern Design Armchairs In Black Moiré Leather With Reclining Back On Wheels

599 EUR

Signature: modern design

Period: 20th century

Condition: Très bon état

Material: Leather

Length: 60 cm

Width: 60cm

Height: 93 cm

Description

"BLACK FRIDAY" GOOD DAY FOR
DEALS
BUSINESS SALE
PAIR OF BLACK COWHIDE LEATHER
ARMCHAIRS WITH BLUE MOISTURE
HAND-STITCHED MODERN DESIGN STYLE
THE BACKREST CAN BE RECLINED ONE
NOTCH FROM ITS INITIAL POSITION BY A
SMALL PULL PLACED ON THE SIDE OF
THE SEAT THE ARMCHAIRS ARE PLACED
ON SWIVEL WHEELS
THEY ARE PART OF A SET OF FOUR
ARMCHAIRS
SOLD IN PAIR OR TOGETHER