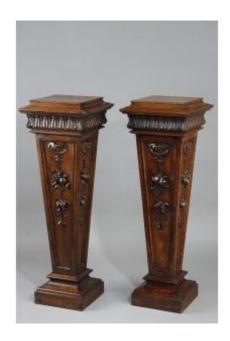

## Pair Of Walnut Sheathed Sideboards Carved With Fruit And Plant Decor

5 000 EUR

Period: 19th century Condition: Bon état Material: Wallnut

Length: 38

Height: 114

Width: 38

## Description

Pair of molded walnut sheathed saddles carved with fruit and plant decoration. The capitals have a palmette frieze. They are in the Henri II style, very inspired by the shapes of furniture and decoration from the second half of the 16th century, the Henri II style or neo-Renaissance style developed in France from the reign of Louis-Philippe...