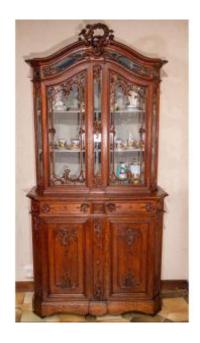

# Liège Showcase Buffet

#### 2 100 EUR

Period: 19th century

Condition : Parfait état

Material : Oak

Width: 1,10 m

Height: 2,23 m

Depth: 0,41 m

### Description

Two-part sideboard with a high part forming a display case, in very finely carved and openwork oak, it opens with four doors and two drawers, original glass. Work representative of the know-how of Liège cabinetmakers. Furniture in perfect condition and very elegant. Period late 19th century circa 1870-1880. For any additional information, do not hesitate to contact us. Delivery or shipping on estimate.