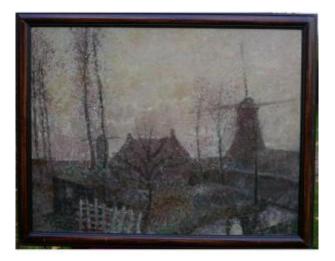

## Bonel Landscape The Last Mills Oil/canvas 20th Century Signed

## Description

Bonel Landscape The Last Mills Oil/Canvas 20th century Signed

Large landscape two mills in a rural village. Signed Jean Bonel. French school of the 20th century. Oil on canvas.

Frame dimensions: 127 x 100 cm Canvas dimensions: 116 x 89 cm