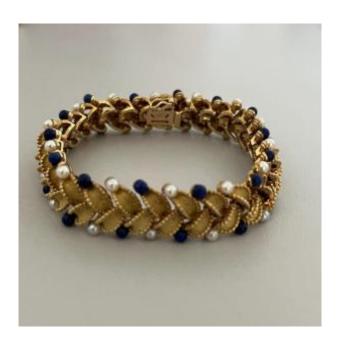

## 6170- Articulated Leaf Bracelet Yellow Gold Lapis Lazuli Beads

3 800 EUR

Period: 20th century

Condition : Parfait état

Material: Gold

## Description

Articulated bracelet in yellow gold (18k) featuring intertwined leaves supported by cultured pearls and lapis lazuli beads. French work from the 1960s.

Length: 17.50 cm. Width: 12 mm.

Gross weight: 46.40 g