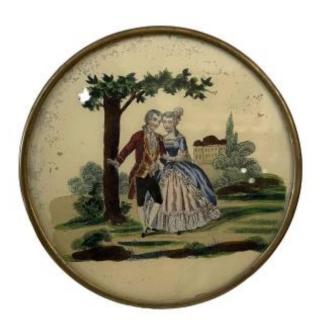

## Description

Pastry Box French the Early 1800s with the decoration on the lid of a couple of lovers in a rural landscape with architecture in the background.elegantly. The box is entirely made of cardboard with two brass rings on the ends and printed and gilded cardboard ribbons on the edges. The decoration is fixé sous verre or a watercolor print fixed under glass. France, early decades of the 1800s, in good condition with minimal falls of color in the background.