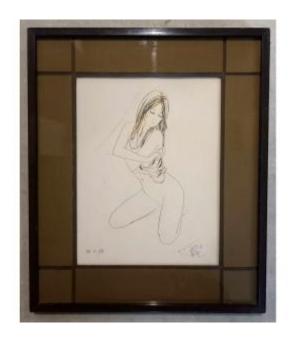

## Jean-baptiste Valadié (born In 1933) "kneeling Nude" Engraving In Black

160 EUR

Signature : Jean-Baptiste Valadié (né en 1933)

Period: 20th century

Condition: Très bon état

Material: Paper

## Description

Jean-Baptiste VALADIÉ (born in 1933) "Kneeling Nude"

Black engraving countersigned lower right in the margin of the plate, and numbered EA XI/XV lower left (26x33 visible)
Framed under glass (49.5 x 42)