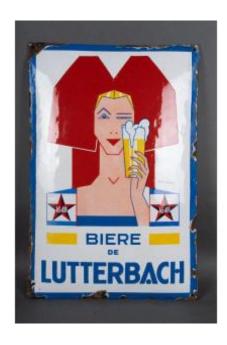

## Domed Enamel Plaque André Stouls Beer Lutterbach 1648 Als Strasbourg

3 000 EUR

Period: 20th century Condition: En l'etat

Material : Metal Width : 39,6 cm

Height: 59,7 cm

## Description

M1094

This enamel plate is typical of the 1930s, very geometric. It is signed André Stouls 21, manufactured by Email ALS "STRASBOUP" letters have faded over time "Strasbourg". The Lutterbach Brewery closed in 1968 reopened its doors in 2018. The colors have remained bright, unfortunately there are some missing enamel in many places, note rust around the edges, stains and micro-scratches on the enamel, however this plate remains in a suitable state of conservation. Our many photos allow you to appreciate the quality of the object. For the condition, please detail the photos. Do not hesitate to zoom in. The photos are an integral part of the description. Dimensions: Height: 59.7 cm Width: 39.6 cm