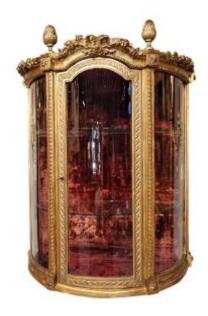

# Description

Very beautiful display case in gilded wood with gold leaf, pretty burnished, worked with agate stone. All the glasses are period and curved, superb condition. Original red velvet fabrics. The two polished glass shelves have recently been changed. Functional lock and keys. Height 1m07 Depth 52cm Length 85cm Completely cleaned and restored by our workshop.