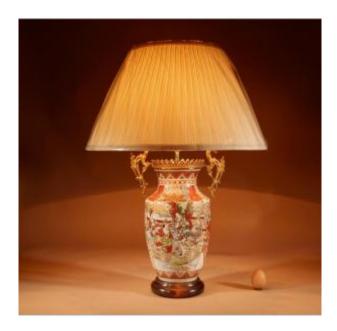

### Description

Impressive Japanese Satsuma Table Lamp.

Mounted with French gilded brass ornaments in the shape of dragons.

French circa 1900.

The vase with nice colours and finely painted. The lamp has been rewired with old style fabric cable, In very good original used condition, there are no cracks in the ceramic or missing pieces. 70cm high, 38cm high base only, 15cm diameter base, 51cm diameter shade.