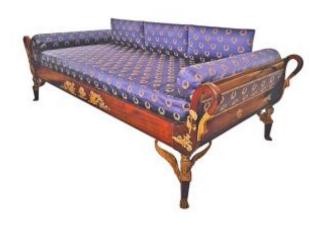

## Description

Daybed or lounge bed, empire style and late 19th century, in mahogany and rich decoration of gilded and patinated bronze, such as swan heads, claw feet, winged caryatids, griffins, palmettes, masks, ... Reupholstered with a blue empire style fabric with gold laurel wreath patterns. Seat dimensions: 140 x 90 cm