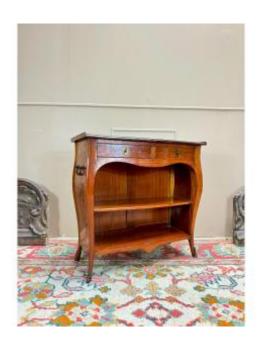

## Louis XV Style Curved Console Table In Mahogany, 19th Century

650 EUR

Period: 19th century

Condition: Très bon état

Material: Mahogany

Width: 72 cm

Height: 70 cm

Depth: 33,5 cm

## Description

Console between two curved forming bibus in Louis XV style mahogany. It opens with two drawers in belt and a shelf. The sides decorated with handles. End of the 19th century height 70 cm width 72 cm depth 33.5 cm delivery throughout France for 100 euros other destination contact us do not hesitate to contact us for any information