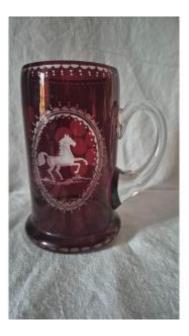

## Description

Using the "overlay" technique, i.e. two layers of glass with different colors, here is a beer mug in Bohemian crystal of a beautiful deep red (obtained with gold oxide, therefore rare because expensive) on clear crystal which highlights this engraved horse running in a meadow punctuated with friezes of "pastilles".