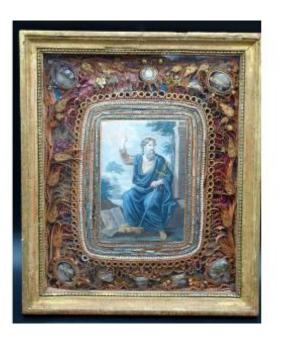

## Great Reliquary In Saint Paul Paperolles Christianity

## Description

Very beautiful reliquary with quills from the late 18th - early 19th century, decorated in its center with an engraving enhanced with gouache, with the image of Saint Paul. Numerous relics around the perimeter including: Piem, Pierre, true holy cross, Boniface, Claire, Paul ... some illegible. Pretty interior decoration with quills and rows of pearls. Dimensions of the engraving: 15.5 x 11 cm. Good condition, note some small interior detachments, see photos. Beautiful readability and harmony.