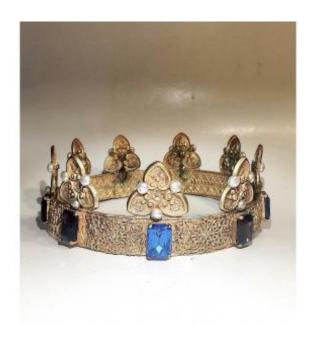

## Description

Very beautiful medieval-style human-sized crown in gilded metal, cut colored glass cabochons and fancy pearls. A high-quality piece dating from the first half of the 20th century and which, according to its previous owners, came from the sets and costumes of the Paris Opera. Leather strip inside on the front of the crown. NB/ Shipping possible to France via tracked Colissimo: 30 euros.