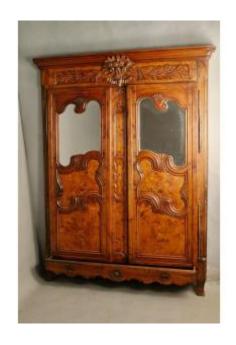

# Description

Bressan style facade, in ash burl and fruitwood. The facade is glazed with mirrors on 1/3. The top crosspiece is richly carved with a bouquet of flowers and garlands of flowers. Rich moldings on the doors and on the false sleeper. The bottom drawer is fixed, which can be used as umbrella holders. We have the bar to hold them, it needs to be fixed. Period: mid-19th century. Dimensions: Height 200 cm Length: 152 cm Depth: 20 cm