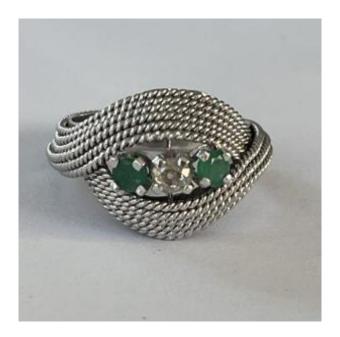

## 5796- Twisted Yellow Gold Wire Ring With Diamonds And Emeralds

790 EUR

Period: 20th century

Condition : Parfait état

Material: Gold

## Description

Ring in twisted yellow gold (18k) wire holding a round brilliant-cut natural diamond between two faceted round natural emeralds in a claw setting.

Gross weight: 7.94 g.

Size: 57

Possibility of resizing, contact us.