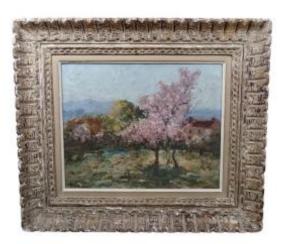

## Oil On Cardboard "the House Behind The Flowering Trees" 34 X42 Cm

## Description

Oil on cardboard "the House behind the flowering trees" signed lower left Solange Christauflour. Dated on the back 51 and located in Soliès? French school. 34 X42 cm. Solange Christauflour was born in Issoudun in 1899 and died in 1952 in Paris. She is the niece of Fernand Maillaud (1862-1948) and she was his student. She exhibited at the Salon des Artistes Français. Through her talent she is one of the essential members of the Crozant School. Her works are rare on the market. Montparnasse frame (painted and patinated wood) from the period. Good condition.