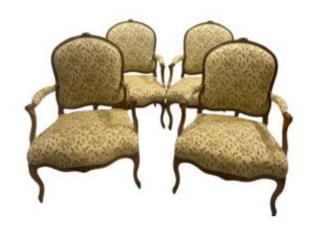

## Set Of Four Louis XV Period Flat-backed Armchairs

## Description

Set of four flat-backed armchairs called "Model à la Reine". Louis XV period in natural wood. These large armchairs dating from the 18th century rest on molded arched legs. Width: 69 cm. Height: 96 cm. Depth: 69 cm. Restorations due to use and maintenance, one of the four armchairs has been resized. The upper and lower crosspieces are carved with flowers and foliage. Fabrics in perfect condition. Restorations due to use and maintenance. An invoice-certificate by an approved expert will be issued to you upon delivery.