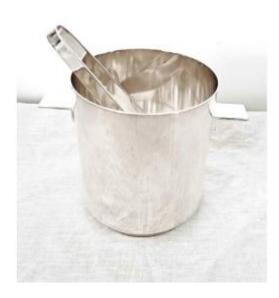

## Chistofle Ice Bucket And Tongs, Windsor Model, Created By Lino Sabattini In 1959

## Description

Christofle ice bucket and its original tongs, WINDSOR model, created by Lino SABATTINI in 1959; the silver-plated metal set is in very good condition and has a beautiful shine. Some very superficial fine scratches. Drainer in good condition. Width with handles: 18cms, diameter: 12 cms, height: 14cms.