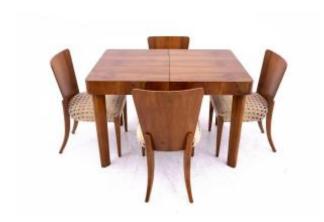

### Description

A table with four chairs designed by J. Halabal in the 1930s, Czechoslovakia.

Furniture in very good condition, professionally renovated.

The seats of the chairs have been reupholstered.

Dimensions: Table: height 77 cm / length 115 -

173 cm / depth 80 cm

Chairs: height 83 cm / seat height. 43 cm / width

46 cm / depth 53 cm