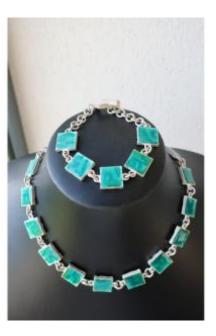

## Description

Biche de Bere was a French ready-to-wear and jewelry house, founded in 1993 and disappeared in 2007.Set consisting of a necklace and a bracelet in silver-colored metal and turquoise enameled squares.Excellent condition, both signed. Price for the set.Necklace length = 43 cm Bracelet length = 20 cmWidth of the enameled "cabochons" = 15 x 15 mmWeight of the set = 131 gramsVery careful shipping by colissimo: EUR7 in metropolitan France; other destinations: to be defined according to distance.