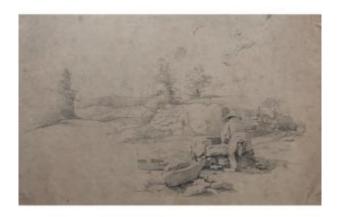

## Character On A Well, 19th Century Drawing

## Description

Character on a well.

19th century pencil drawing.

Paper partially glued to thin cardboard.

A small tear at the bottom.

Small stains and small foxing.

25 x 39 cm

Sent by colissimo with signature.