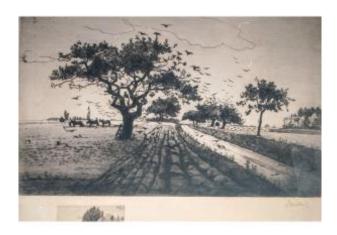

# - Engraving - Large Etching By Georges Le Meilleur - Plowing From 1910 -

### Description

- much less white the paper of this print than the previous one by G. le Meilleur, this one has taken on an ochre tint - - also note two scratches in the sky to the right of the cloud in the middle....positive side: the ink is very dense and fresh, it is a head print, or restricted, as is often the case with editions of the "Cercle Librairie Estampes", from which we find the dry stamp at the bottom left of the small lake landscape with the boat - - handwritten signature at the bottom right, outside the plate, dated 1910 at the top left, then also in the small predella, which also bears the signature gré in this small basin which measures 60 x 120 mm. - the basin of the "Labourage" part measures 335 x 540 - then 433 x 598 for the entire sheet - - this is a fairly flexible and not thick paper, this engraving can