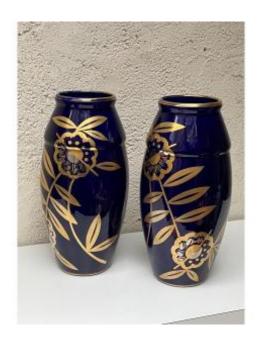

## Sainte Radegonde, Pair Of Ceramic Baluster Vases With Gold Decor, Gustave Hash

**400 EUR** 

Signature: GUSTAVE HASH

Period: 20th century Condition: Bon état Material: Ceramic

## Description

These ceramic vases are distinguished by their deep blue enamel, called "Tours blue", associated with the creations of Gustave Hash. Each piece features a finely worked gold floral decoration, which highlights the slender and elegant silhouette of the vases. Emblematic creations of the Saint-Radegonde ceramist, these vases embody the refinement and artisanal mastery of the early 20th century. Signed under the base with the mark "petite hache", France, attributed to Gustave Hash.