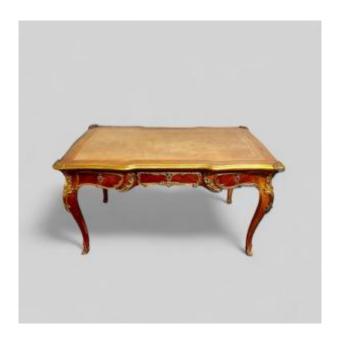

## Large Louis XV Style Bureau Plat, 19th Century Work

6 700 EUR

Period: 19th century Condition: Bon état

Material: Wood marquetry

Length: 138 cm Height: 79 cm Depth: 77 cm

## Description

Large Louis XV style flat desk dating from the 19th century in solid beech veneer with marquetry, opening with three drawers including a central drawer in its belt with floral bronze fittings and resting on four curved legs.

Double-sided desk simulating false drawers on the visitor side. Beautiful ornamentation of gilded bronzes on all sides such as ingot molds, offcuts and sabots as well as four espagnolettes at the corners.

The bronzes of the drawers are leafy, a matching key will accompany the desk. Slightly protruding profiled table top covered with a light fawn leather embossed with gold with some signs of wear which can be replaced at your convenience