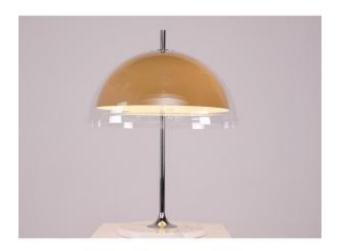

### Description

"Mushroom" lamp with tulip-shaped chromed steel base, fixed on its round Carrara marble base. It is equipped with a double lampshade, one of which is transparent. Two sockets for E27 bulbs (LED, supplied), cord ignition. Very good condition (NOS), from the end of activity of an old chandelier. Edition Wila & Frank Bentler circa 1970. H 61 CM X Lampshade diameter 42 CM. Base diameter 26 CM. see this lamp in full screen