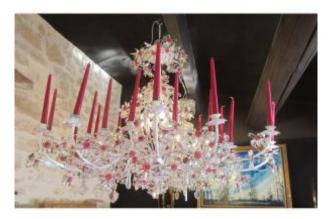

## Large 24-arm Chandelier With White Painted Base And Multitude Of Flower-shaped Tassels

## Description

Large 24-arm chandelier with base repainted in white and multitude of flower-shaped pendants with a red heart.

The 24 arms are not electrified but decorated with red candles.

At the heart of the chandelier, 2 lights provide a soft light. As is, it is an essentially decorative chandelier providing little light. I

n good condition, restored in our workshop.

Dimensions: Diameter 120cm Height 90cm (a

chain can be added depending on the height of the ceiling)