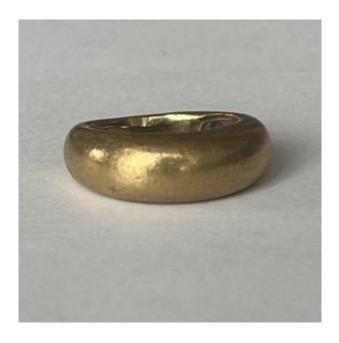

## 6147- Brushed Yellow Gold Bangle Ring

1 100 EUR

Period: 20th century

Condition : Parfait état

Material: Gold

## Description

Brushed yellow gold (18k) Jonc ring. French work.

Gross weight: 10.30 g.

Size: 51

Possibility of resizing, contact us.