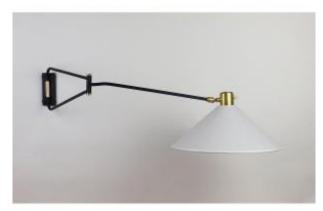

## Description

Wall lamp consisting of a double-adjustable black lacquered arm and a lampshade mounted on a brass support with a ball joint allowing the height of the lighting to be adjusted. France, circa 1955, Lunel brand, designer Mathieu. Good condition: Recent paper lampshade,wire verified. The dimensions given below: are the dimensions of the wall lamp with lampshade, fully extended.