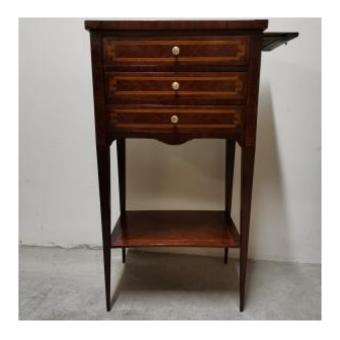

## Louis XVI Marquetry Bedside Table

#### 450 EUR

Period: 19th century

Condition: Très bon état

Material: Marquetry

Width: 39 cm Height: 42 cm Depth: 28 cm

### PRICE DOWN DUE TO RETIREMENT!

Elegant small Louis XVI piece of furniture, early 19th century, in rosewood veneered with frieze and light wood fillet on its 4 sides, oak interiors, a side writing tablet. Very good condition after cleaning and resuming the polish. - Delivery all distances and international / contact us. Regular trips to the Paris region and Normandy - Visible in our gallery in Lille on 400 m2: furniture, seats, mirrors, paintings, statuary, clocks, lighting, curiosities, collector's items... Open afternoons from Wednesday to Friday or by appointment \* Restoration workshop, furniture, art objects, polish, leaf gilding and polychromy.